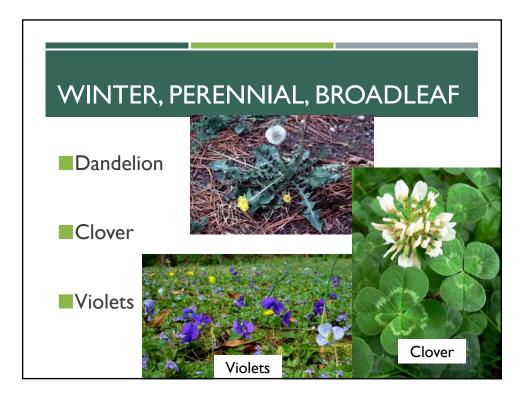

| Broadleaf                           |  |
|                | Grassy                              |  |
| Appuals        | Broadleaf                           |  |
| Annuais        | Grassy                              |  |
| Paranniala     | Broadleaf                           |  |
| i el ellillais | Grassy                              |  |
|                | Perennials<br>Annuals<br>Perennials |  |



|        | Annuals    | Broadleaf |  |
|--------|------------|-----------|--|
|        | , and als  | Grassy    |  |
| Winter | Paranniala | Broadleaf |  |
|        | Perennials | Grassy    |  |
|        | Annuals    | Broadleaf |  |
| Summer | Annuais    | Grassy    |  |
|        | Perennials | Broadleaf |  |
|        |            | Grassy    |  |
|        | •          | •         |  |





|        |            | Broadleaf |
|--------|------------|-----------|
|        | Annuals    | Grassy    |
| Winter | Perennials | Broadleaf |
|        |            | Grassy    |
| Summer |            | Broadleaf |
|        | Annuals    | Grassy    |
|        |            | Broadleaf |
|        | Perennials | Grassy    |





|        | 1           |           |  |
|--------|-------------|-----------|--|
|        | Annuals     | Broadleaf |  |
|        | , and als   | Grassy    |  |
| Winter | Demonstrale | Broadleaf |  |
|        | Perennials  | Grassy    |  |
|        | Annuals     | Broadleaf |  |
| Summer | Annuais     | Grassy    |  |
|        | Perennials  | Broadleaf |  |
|        | rerenniais  | Grassy    |  |
|        | •           |           |  |



|        |            |