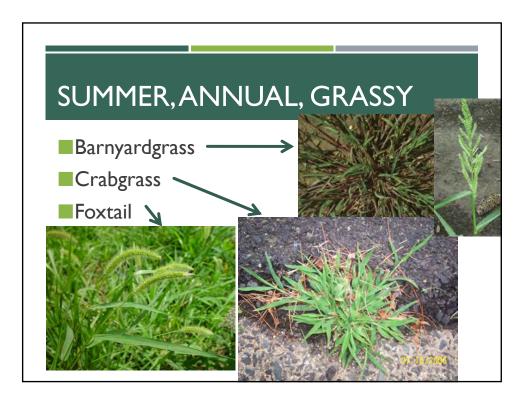

|        | Annuals    | Broadleaf |  |
|--------|------------|-----------|--|
|        | , and als  | Grassy    |  |
| Winter | Perennials | Broadleaf |  |
|        | Perenniais | Grassy    |  |
| Summer | Annuals    | Broadleaf |  |
|        | Annuais    | Grassy    |  |
|        | Perennials | Broadleaf |  |
|        |            | Grassy    |  |