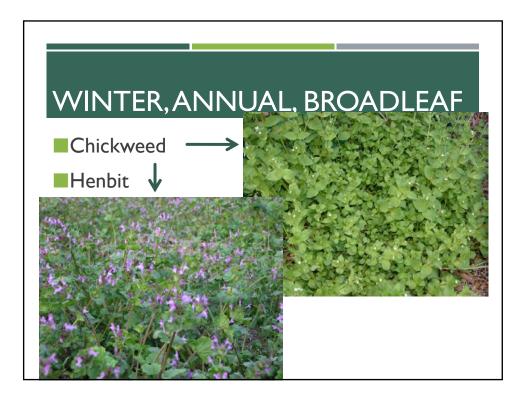

place every year?

Does it spread?

Is the root system deep/spread out?







| Annuals        | Broadleaf<br>Grassy                 |  |
|----------------|-------------------------------------|--|
| Annuals        |                                     |  |
| , undulo       | Grassy                              |  |
|                |                                     |  |
| Perennials     | Broadleaf                           |  |
|                | Grassy                              |  |
| Appuals        | Broadleaf                           |  |
| Annuais        | Grassy                              |  |
| Paranniala     | Broadleaf                           |  |
| i el ellillais | Grassy                              |  |
|                | Perennials<br>Annuals<br>Perennials |  |



|        | Annuals    | Broadleaf |  |
|--------|------------|-----------|--|
|        | , and als  | Grassy    |  |
| Winter | Paranniala | Broadleaf |  |
|        | Perennials | Grassy    |  |
|        | Annuals    | Broadleaf |  |
| Summer | Annuais    | Grassy    |  |
|        | Perennials | Broadleaf |  |
|        |            | Grassy    |  |
|        | •          | •         |  |





|        |            | Broadleaf |
|--------|------------|-----------|
|        | Annuals    | Grassy    |
| Winter | Perennials | Broadleaf |
|        |            | Grassy    |
| Summer |            | Broadleaf |
|        | Annuals    | Grassy    |
|        |            | Broadleaf |
|        | Perennials | Grassy    |





|        | 1           |           |  |
|--------|-------------|----------