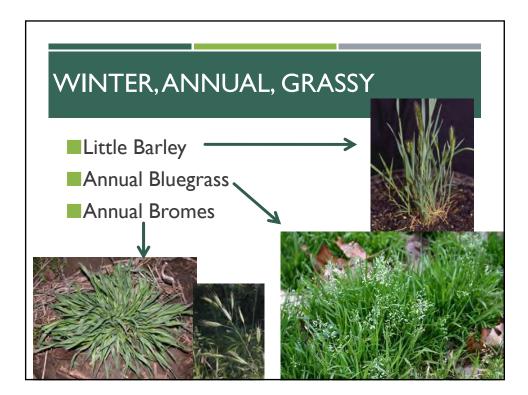

|        |            | Broadleaf |
|--------|------------|-----------|
|        | Annuals    | Grassy    |
| Winter | Perennials | Broadleaf |
|        |            | Grassy    |
| Summer |            | Broadleaf |
|        | Annuals    | Grassy    |
|        |            | Broadleaf |
|        | Perennials | Grassy    |