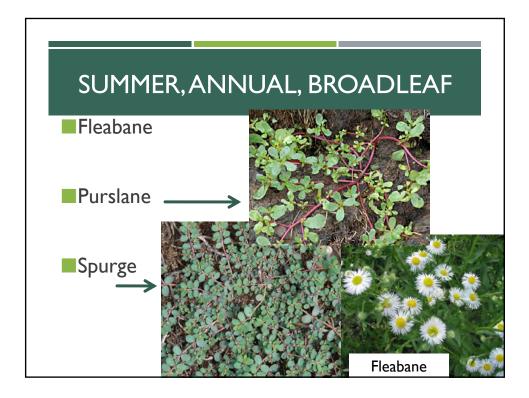

|  |
|                | Perennials<br>Annuals<br>Perennials |  |



|        | Annuals    | Broadleaf |  |
|--------|------------|-----------|--|
|        | , and als  | Grassy    |  |
| Winter | Paranniala | Broadleaf |  |
|        | Perennials | Grassy    |  |
|        | Annuals    | Broadleaf |  |
| Summer | Annuais    | Grassy    |  |
|        | Perennials | Broadleaf |  |
|        |            | Grassy    |  |
|        | •          | •         |  |





|        |            | Broadleaf |
|--------|------------|-----------|
|        | Annuals    | Grassy    |
| Winter | Perennials | Broadleaf |
|        |            | Grassy    |
| Summer |            | Broadleaf |
|        | Annuals    | Grassy    |
|        |            | Broadleaf |
|        | Perennials | Grassy    |





|        | 1           |           |  |
|--------|-------------|-----------|--|
|        | Annuals     | Broadleaf |  |
|        | , and als   | Grassy    |  |
| Winter | Demonstrale | Broadleaf |  |
|        | Perennials  | Grassy    |  |
|        | Annuals     | Broadleaf |  |
| Summer | Annuais     | Grassy    |  |
|        | Perennials  | Broadleaf |  |
|        | rerenniais  | Grassy    |  |
|        | •           |           |  |



|        |            | Broadleaf |  |
|--------|------------|-----------|--|
|        | Annuals    | broadleai |  |
|        |            | Grassy    |  |
| Winter |            | Broadleaf |  |
|        | Perennials | Grassy    |  |
|        |            | Broadleaf |  |
| Summer | Annuals    |           |  |
|        |            | Grassy    |  |
|