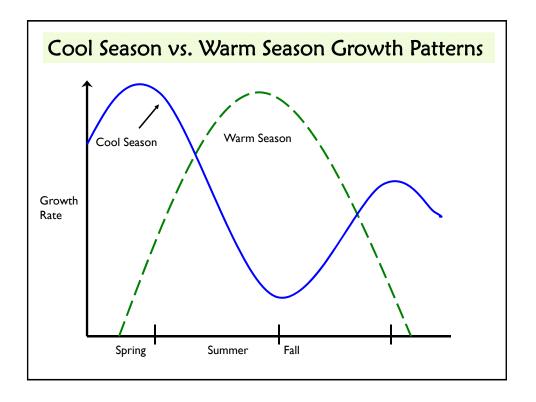

|        | Annuals    | Broadleaf |  |
|--------|------------|-----------|--|
|        | , and als  | Grassy    |  |
| Winter | Perennials | Broadleaf |  |
|        | Perenniais | Grassy    |  |
| Summer | Annuals    | Broadleaf |  |
|        | Annuais    | Grassy    |  |
|        | Perennials | Broadleaf |  |
|        |            | Grassy    |  |





Does it show up in the same place every year?

Does it spread?

Is the root system deep/spread out?







| Annuals        | Broadleaf<br>Grassy                 |  |
|----------------|-------------------------------------|--|
| Annuals        |                                     |  |
| , undulo       | Grassy                              |  |
|                |                                     |  |
| Perennials     | Broadleaf