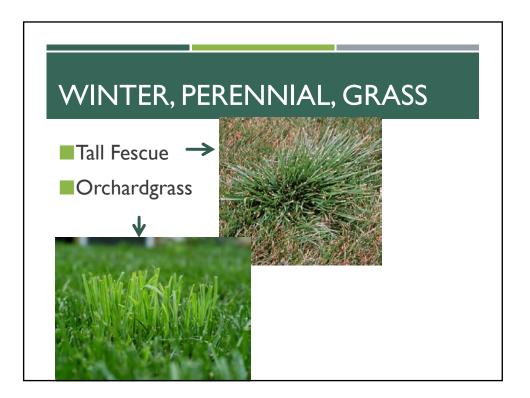

|        |            | Broadleaf |  |
|--------|------------|-----------|--|
|        | Annuals    | broadleai |  |
|        |            | Grassy    |  |
| Winter |            | Broadleaf |  |
|        | Perennials | Grassy    |  |
|        |            | Broadleaf |  |
| Summer | Annuals    |           |  |
|        |            | Grassy    |  |
|        |            | Broadleaf |  |
|        | Perennials | Grassy    |  |
|        |            |           |  |