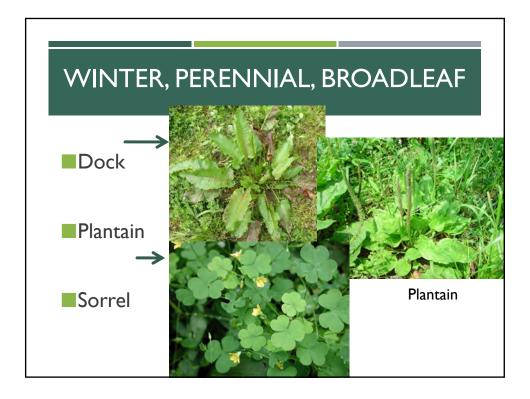

| Broadleaf                           |  |
|                | Grassy                              |  |
| Appuals        | Broadleaf                           |  |
| Annuais        | Grassy                              |  |
| Paranniala     | Broadleaf                           |  |
| i el ellillais | Grassy                              |  |
|                | Perennials<br>Annuals<br>Perennials |  |



|        | Annuals    | Broadleaf |  |
|--------|------------|-----------|--|
|        | , and als  | Grassy    |  |
| Winter | Paranniala | Broadleaf |  |
|        | Perennials | Grassy    |  |
|        | Annuals    | Broadleaf |  |
| Summer | Annuais    | Grassy    |  |
|        | Perennials | Broadleaf |  |
|        |            | Grassy    |  |
|        | •          | •         |  |





|        |            | Broadleaf |
|--------|------------|-----------|
|        | Annuals    | Grassy    |
| Winter | Perennials | Broadleaf |
|        |            | Grassy    |
| Summer |            | Broadleaf |
|        | Annuals    | Grassy    |
|        |            | Broadleaf |
|        | Perennials | Grassy    |





|        | 1           |           |  |
|--------|-------------|-----------|--|
|        | Annuals     | Broadleaf |  |
|        | , and als   | Grassy    |  |
| Winter | Demonstrale | Broadleaf |  |
|        | Perennials  | Grassy    |  |
|        | Annuals     | Broadleaf |  |
| Summer | Annuais     | Grassy    |  |
|        | Perennials  | Broadleaf |  |
|        | rerenniais  | Grassy    |  |
|        | •           |           |  |



|        |            | Br