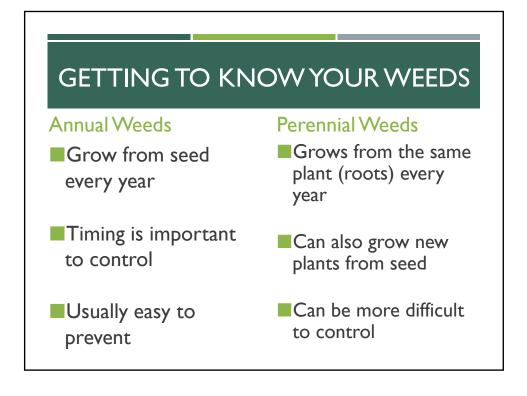

|        | Annuals    | Broadleaf |  |
|--------|------------|-----------|--|
|        | , and als  | Grassy    |  |
| Winter | Perennials | Broadleaf |  |
|        | Perenniais | Grassy    |  |
| Summer | Annuals    | Broadleaf |  |
|        | Annuais    | Grassy    |  |
|        | Perennials | Broadleaf |  |
|        |            | Grassy    |  |

Does it show up in the same place every year?

Does it spread?

Is the root system deep/spread out?

| Annuals        | Broadleaf<br>Grassy                 |  |
|----------------|-------------------------------------|--|
| Annuals        |                                     |  |
| , undulo       | Grassy                              |  |
|                |                                     |  |
| Perennials     | Broadleaf                           |  |
|                | Grassy                              |  |
| Appuals        | Broadleaf                           |  |
| Annuais        | Grassy                              |  |
| Paranniala     | Broadleaf                           |  |
| i el ellillais | Grassy                              |  |
|                | Perennials<br>Annuals<br>Perennials |  |

|        | Annuals    | Broadleaf |  |
|--------|------------|-----------|--|
|        | , and als  | Grassy    |  |
| Winter | Paranniala | Broadleaf |  |
|        | Perennials | Grassy    |  |
|        | Annuals    | Broadleaf |  |
| Summer | Annuais    | Grassy    |  |
|        | Perennials | Broadleaf |  |
|        |            | Grassy    |  |
|        | •          | •         |  |

|        |            | Broadleaf |
|--------|------------|-----------|
|        | Annuals    | Grassy    |
| Winter | Perennials | Broadleaf |
|        |            | Grassy    |
| Summer |            | Broadleaf |
|        | Annuals    | Grassy    |
|        |            | Broadleaf |
|        | Perennials | Grassy    |

|        | 1           |           |  |
|--------|-------------|-----------|--|
|        | Annuals     | Broadleaf |  |
|        | , and als   | Grassy    |  |
| Winter | Demonstrale | Broadleaf |  |
|        | Perennials  | Grassy    |  |
|        | Annuals     | Broadleaf |  |
| Summer | Annuais     | Grassy    |  |
|        | Perennials  | Broadleaf |  |
|        | rerenniais  | Grassy    |  |
|        | •           |           |  |

|        |            | Broadleaf |  |
|--------|------------|-----------|--|
|        | Annuals    | broadleai |  |
|        |            | Grassy    |  |
| Winter |            | Broadleaf |  |
|        | Perennials | Grassy    |  |
|        |            | Broadleaf |  |
| Summer | Annuals    |           |  |
|        |            | Grassy    |  |
|        |            | Broadleaf |  |
|        | Perennials | Grassy    |  |
|        |            |           |  |

| BroadleafWinterBroadleafBroadleafBroadleafGrassySummerBroadleafGrassyBroadleafGrassy                   |        |            |           |  |
|--------------------------------------------------------------------------------------------------------|--------|------------|-----------|--|
| AnnualsGrassyWinterAnnualsBroadleafBroadleafBroadleafSummerBroadleafBroadleafPerennialsBroadleaf       |        | Γ          | Γ         |  |
| WinterGrassyWinterBroadleafPerennialsGrassyGrassyBroadleafSummerGrassyPerennialsBroadleaf              |        | Annuals    | Broadleaf |  |
| Perennials Broadleaf   Perennials Grassy   Annuals Broadleaf   Summer Broadleaf   Perennials Broadleaf |        |            |           |  |
| Summer Perennials Grassy                                                                               | Winter | Perennials | Broadleaf |  |
| Summer Broadleaf                                                                                       |        |            | Grassy    |  |
| Summer Broadleaf<br>Perennials                                                                         | Summer |            | Broadleaf |  |
| Perennials Broadleaf                                                                                   |        | Annuais    | Grassy    |  |
|                                                                                                        |        | Donomiala  | Broadleaf |  |
| Classy                                                                                                 |        | rerenniais | Grassy    |  |

|        | Annuals    | Broadleaf |  |
|--------|------------|-----------|--|
|        | , (induis  | Grassy    |  |
| Winter | Perennials | Broadleaf |  |
|        |            | Grassy    |  |
| Summer | <b>A</b> 1 | Broadleaf |  |
|        | Annuals    | Grassy    |  |
|        | Perennials | Broadleaf |  |
|        |            | Grassy    |  |

|        |            | Broadleaf |  |
|--------|------------|-----------|--|
|        | Annuals    | Grassy    |  |
| Winter | Perennials | Broadleaf |  |
|        |            | Grassy    |  |
|        | Annuals    | Broadleaf |  |
| Summer | Annuais    | Grassy    |  |
|        | Perennials | Broadleaf |  |
|        |            | Grassy    |  |