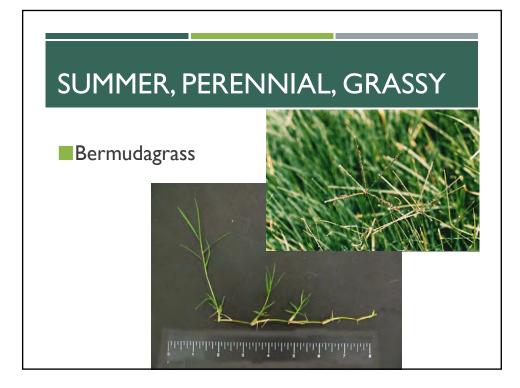

|        | Annuals    | Broadleaf |  |
|--------|------------|-----------|--|
|        | , and als  | Grassy    |  |
| Winter | Perennials | Broadleaf |  |
|        | Perenniais | Grassy    |  |
| Summer | Annuals    | Broadleaf |  |
|        | Annuais    | Grassy    |  |
|        | Perennials | Broadleaf |  |
|        |            | Grassy    |  |