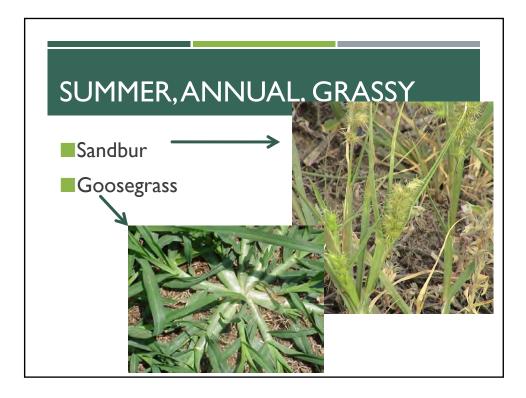

|        | Annuals    | Broadleaf |  |
|--------|------------|-----------|--|
|        | , and als  | Grassy    |  |
| Winter | Perennials | Broadleaf |  |
|        | Perenniais | Grassy    |  |
| Summer | Annuals    | Broadleaf |  |
|        | Annuais    | Grassy    |  |
|        | Perennials | Broadleaf |  |
|        |            | Grassy    |  |