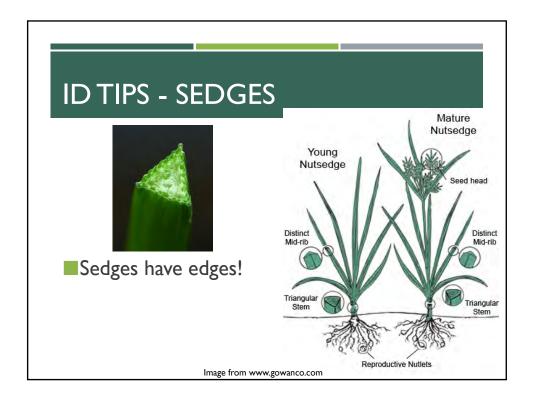

|        | Annuals    | Broadleaf |  |
|--------|------------|-----------|--|
|        | , and als  | Grassy    |  |
| Winter | Perennials | Broadleaf |  |
|        | Perenniais | Grassy    |  |
| Summer | Annuals    | Broadleaf |  |
|        | Annuais    | Grassy    |  |
|        | Perennials | Broadleaf |  |
|        |            | Grassy    |  |





Does it show up in the same place every year?

Does it spread?

Is the root system deep/spread out?







| Annuals        | Broadleaf<br>Grassy                 |  |
|----------------|-------------------------------------|--|
| Annuals        |                                     |  |
| , undulo       | Grassy                              |  |
|                |                                     |  |
| Perennials     | Broadleaf                           |  |
|                | Grassy                              |  |
| Appuals        | Broadleaf                           |  |
| Annuais        | Grassy                              |  |
| Paranniala     | Broadleaf                           |  |
| i el ellillais | Grassy                              |  |
|                | Perennials<br>Annuals<br>Perennials |  |



|        | Annuals    | Broadleaf |  |
|--------|------------|-----------|-