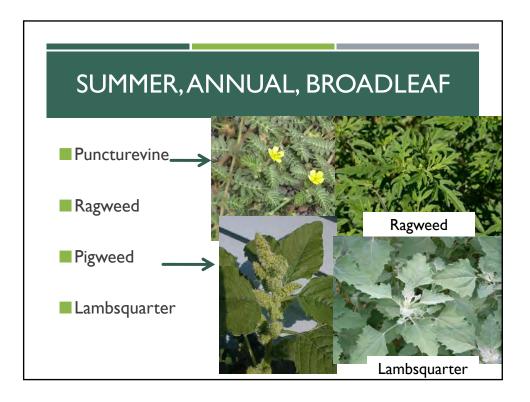

|        | Annuals    | Broadleaf |  |
|--------|------------|-----------|--|
|        | , (induis  | Grassy    |  |
| Winter | Perennials | Broadleaf |  |
|        |            | Grassy    |  |
| Summer | <b>A</b> 1 | Broadleaf |  |
|        | Annuals    | Grassy    |  |
|        | Perennials | Broadleaf |  |
|        |            | Grassy    |  |