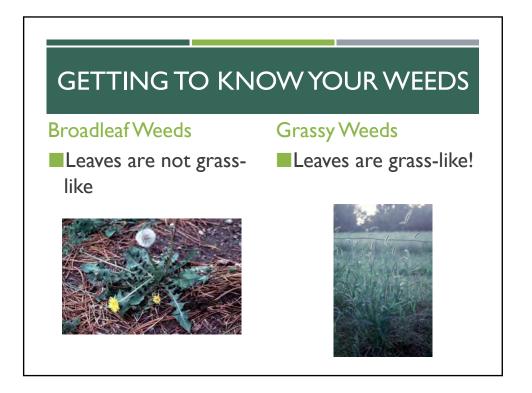

|        | Annuals    | Broadleaf |  |
|--------|------------|-----------|--|
|        | , and als  | Grassy    |  |
| Winter | Perennials | Broadleaf |  |
|        | Perenniais | Grassy    |  |
| Summer | Annuals    | Broadleaf |  |
|        | Annuais    | Grassy    |  |
|        | Perennials | Broadleaf |  |
|        |            | Grassy    |  |

Does it show up in the same place every year?

Does it spread?

Is the root system deep/spread out?

| Annuals        | Broadleaf<br>Grassy                 |  |
|----------------|-------------------------------------|--|
| Annuals        |                                     |  |
| , undulo       | Grassy                              |  |
|                |                                     |  |
| Perennials     | Broadleaf                           |  |
|                | Grassy                              |  |
| Appuals        | Broadleaf                           |  |
| Annuais        | Grassy                              |  |
| Paranniala     | Broadleaf                           |  |
| i el ellillais | Grassy                              |  |
|                | Perennials<br>Annuals<br>Perennials |  |

|        | Annuals    | Broadleaf |  |
|--------|------------|-----------|--|
|        | , and als  | Grassy    |  |
| Winter | Paranniala | Broadleaf |  |
|        | Perennials | Grassy    |  |
|        | Annuals    | Broadleaf |  |
| Summer | Annuais    | Grassy    |  |
|        | Perennials | Broadleaf |  |
|        |            | Grassy    |  |
|        | •          | •         |  |

|        |            | Broadleaf |
|--------|------------|-----------|
|        | Annuals    | Grassy    |
| Winter | Perennials | Broadleaf |
|        |            | Grassy    |
| Summer |            | Broadleaf |
|        | Annuals    | Grassy    |
|        |            | Broadleaf |
|        | Perennials | Grassy    |

|        | 1           |           |  |
|--------|-------------|-----------|--|
|        | Annuals     | Broadleaf |  |
|        | , and als   | Grassy    |  |
| Winter | Demonstrale | Broadleaf |  |
|        | Perennials  | Grassy    |  |
|        | Annuals     | Broadleaf |  |
| Summer | Annuais     | Grassy    |  |
|        | Perennials  | Broadleaf |  |
|        | rerenniais  | Grassy    |  |
|        | •           |           |  |

|        |            | Broadleaf |  |
|--------|------------|-----------|--|
|        | Annuals    | broadleai |  |
|        |            | Grassy    |  |
| Winter |            | Broadleaf |  |
|        | Perennials | Grassy    |  |
|        |            | Broadleaf |  |
| Summer | Annuals    |           |  |
|        |            | Grassy    |  |
|        |            | Broadleaf |  |
|        | Perennials | Grassy    |  |
|        |            |           |  |

| BroadleafWinterBroadleafBroadleafBroadleafGrassySummerBroadleafGrassyBroadleafGrassy                   |        |            |           |  |
|--------------------------------------------------------------------------------------------------------|--------|------------|-----------|--|
| AnnualsGrassyWinterAnnualsBroadleafBroadleafBroadleafSummerBroadleafBroadleafPerennialsBroadleaf       |        | Γ          | Γ         |  |
| WinterGrassyWinterBroadleafPerennialsGrassyGrassyBroadleafSummerGrassyPerennialsBroadleaf              |        | Annuals    | Broadleaf |  |
| Perennials Broadleaf   Perennials Grassy   Annuals Broadleaf   Summer Broadleaf   Perennials Broadleaf |        |            |           |  |
| Summer Perennials Grassy                                                                               | Winter | Perennials | Broadleaf |  |
| Summer Broadleaf                                                                                       |        |            | Grassy    |  |
| Summer Broadleaf<br>Perennials                                                                         | Summer |            | Broadleaf |  |
| Perennials Broadleaf                                                                                   |        | Annuais    | Grassy    |  |
|                                                                                                        |        | Donomiala  | Broadleaf |  |
| Classy                                                                                                 |        | rerenniais | Grassy    |  |

|        | Annuals    | Broadleaf |  |
|--------|------------|-----------|--|
|        | , (induis  | Grassy    |  |
| Winter | Perennials | Broadleaf |  |
|        |            | Grassy    |  |
| Summer | <b>A</b> 1 | Broadleaf |  |
|        | Annuals    | Grassy    |  |
|        | Perennials | Broadleaf |  |
|        |            | Grassy    |  |

|        |            | Broadleaf |  |
|--------|------------|-----------|--|
|        | Annuals    | Grassy    |  |
| Winter | Perennials | Broadleaf |  |
|        |            | Grassy    |  |
|        | Annuals    | Broadleaf |  |
| Summer | Annuais    | Grassy    |  |
|        | Perennials | Broadleaf |  |
|        |            | Grassy    |  |