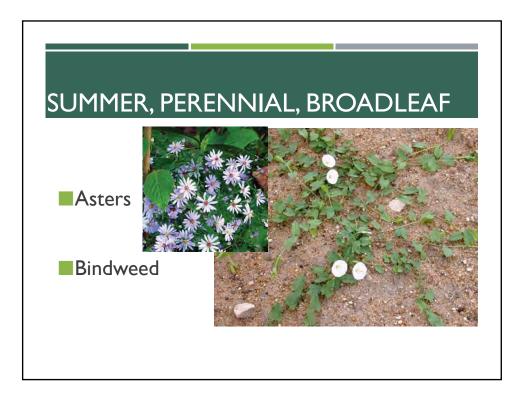

|        |            | Broadleaf |  |
|--------|------------|-----------|--|
|        | Annuals    | Grassy    |  |
| Winter | Perennials | Broadleaf |  |
|        |            | Grassy    |  |
|        | Annuals    | Broadleaf |  |
| Summer | Annuais    | Grassy    |  |
|        | Perennials | Broadleaf |  |
|        |            | Grassy    |  |